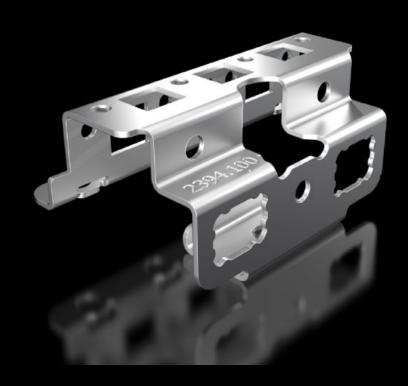

## AX 2394.100 - Base configuration rail for AX

Rail for flexible interior configuration of AX compact enclosures in combination with the new AX rail for interior installation. For mounting e.g. VX punched section with mounting flange  $23 \times 64$  mm, LED system lights, VX cable clamp rails and support rails.

## **Features**

| Model No.             | AX 2394.100                                                                                                                                                       |
|-----------------------|-------------------------------------------------------------------------------------------------------------------------------------------------------------------|
| Product description   | For mounting in the enclosure depth, on the existing threaded bolts, no machining required. System punchings on 2 sides. Creates additional installation options. |
| Material              | Sheet steel                                                                                                                                                       |
| Surface finish        | Zinc-plated                                                                                                                                                       |
| Supply includes       | Assembly parts                                                                                                                                                    |
| Length                | 99 mm                                                                                                                                                             |
| Installation options  | For installation in AX sheet steel, only in conjunction with rail for interior installation AX                                                                    |
| To fit                | Enclosure type: AX                                                                                                                                                |
| Packs of              | 4 pc(s).                                                                                                                                                          |
| Weight/pack           | 0.42 kg                                                                                                                                                           |
| Customs tariff number | 73269098                                                                                                                                                          |
| EAN                   | 4028177965737                                                                                                                                                     |
| ETIM 7.0              | EC002625                                                                                                                                                          |
| ECLASS 8.0            | 27189234                                                                                                                                                          |