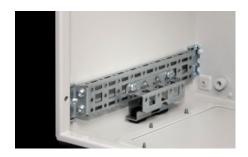

## AX 2394.100 - Base configuration rail for AX

Rail for flexible interior configuration of AX compact enclosures in combination with the new AX rail for interior installation. For mounting e.g. VX punched section with mounting flange  $23 \times 64$  mm, LED system lights, VX cable clamp rails and support rails.