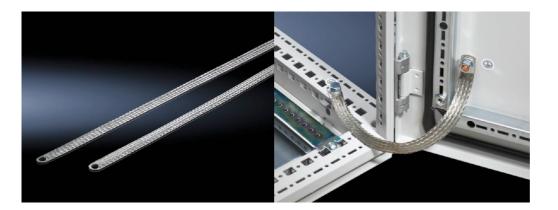

## Earthing strap — SZ 2412.316 created: 17.08.2016 on www.rittal.com/com-en

| Product description    | on                                                                                                                                                                                                                                                   |
|------------------------|------------------------------------------------------------------------------------------------------------------------------------------------------------------------------------------------------------------------------------------------------|
| Description:           | Tin-plated copper, in various lengths and cross-sections with press-fitted contact rings. Earthing straps counteract the current displacement effect at high frequencies, whilst at the same time offering highly flexible connection opportunities. |
| Packs of:              | 10 pc(s).                                                                                                                                                                                                                                            |
| EAN:                   | 4028177022591                                                                                                                                                                                                                                        |
| Customs tariff number: | 74199910                                                                                                                                                                                                                                             |
| eCl@ss 5.1:            | 27189215                                                                                                                                                                                                                                             |
| eCl@ss 7.0:            | 27149205                                                                                                                                                                                                                                             |
| ETIM 6.0:              | EC000839                                                                                                                                                                                                                                             |
| Product features       |                                                                                                                                                                                                                                                      |
| Dimensions:            | Length: 300 mm                                                                                                                                                                                                                                       |
| Cross-section:         | 16 mm²                                                                                                                                                                                                                                               |
| Connection:            | M8 – M8                                                                                                                                                                                                                                              |
| Weight/pack:           | 0.52 kg                                                                                                                                                                                                                                              |
|                        |                                                                                                                                                                                                                                                      |