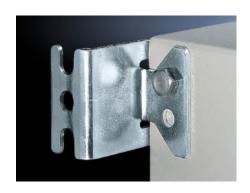

# SZ 2433.000 - Wall mounting bracket for KL, EB, BG, AE, EL wall-mounted enclosures, TP consoles and small fibre-optic distributors

#### **Features**

| SZ 2433.000                          |
|--------------------------------------|
| Stainless steel 1.4301 (AISI 304)    |
| Wall mounting bracket Assembly parts |
| 10 mm                                |
| 4 pc(s).                             |
| 0.296 kg                             |
| 0                                    |
| 83024900                             |
| 4028177022980                        |
| EC002625                             |
| 27189234                             |
|                                      |