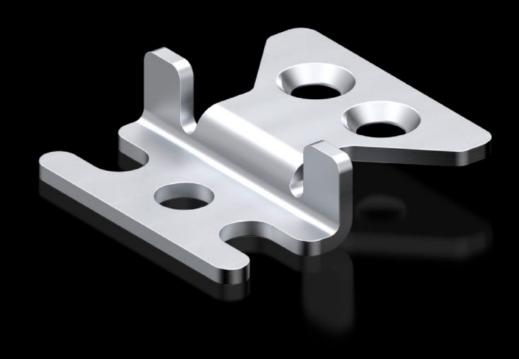

# SZ 2433.000 - Wall mounting bracket for KL, EB, BG, AE, EL wall-mounted enclosures, TP consoles and small fibre-optic distributors

#### **Features**

| SZ 2433.000                          |
|--------------------------------------|
| Stainless steel 1.4301 (AISI 304)    |
| Wall mounting bracket Assembly parts |
| 10 mm                                |
| 4 pc(s).                             |
| 0.296 kg                             |
| 0                                    |
| 83024900                             |
| 4028177022980                        |
| EC002625                             |
| 27189234                             |
|                                      |