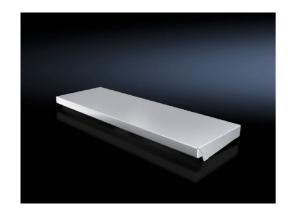

## Protective roof for AX – AX 2473.010

created: 29.01.2020 build on www.rittal.com/uk-en

| Product description              |                                                                                                                                                                             |
|----------------------------------|-----------------------------------------------------------------------------------------------------------------------------------------------------------------------------|
| Description:                     | The sloping protective roof reliably protects the enclosure from standing moisture and other soiling from above. It can be attached to the enclosure without any machining. |
| Material:                        | Stainless steel 1.4301 (AISI 304)                                                                                                                                           |
| Surface finish:                  | Brushed, grain 240                                                                                                                                                          |
| Supply includes:                 | Assembly parts                                                                                                                                                              |
| Product features                 |                                                                                                                                                                             |
| To fit:                          | Enclosure type: AX Width: = 600 mm Depth: = 210 mm                                                                                                                          |
| Dimensions:                      | Height: 37 mm                                                                                                                                                               |
| Packs of:                        | 1 pc(s).                                                                                                                                                                    |
| Copper weight (kg<br>per piece): | 0                                                                                                                                                                           |
| EAN:                             | 4028177938236                                                                                                                                                               |
| Customs tariff number:           | 94039010                                                                                                                                                                    |
| ETIM 7.0:                        | EC000744                                                                                                                                                                    |
| ETIM 6.0:                        | EC000744                                                                                                                                                                    |