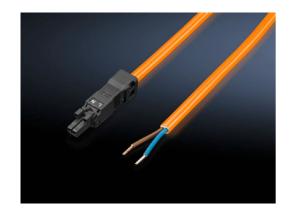

## **Connection cable – SZ 2500.420**

created: 14.09.2018 on www.rittal.com/com-en

| Product description      |                                                                  |
|--------------------------|------------------------------------------------------------------|
| Design:                  | Infeed, 2-pole (with socket, without connector)                  |
| Description:             | For time-saving and simple installation of the LED system light. |
| Colour:                  | Orange                                                           |
| Product features         |                                                                  |
| Dimensions:              | Length: 3000 mm                                                  |
| Rated operating voltage: | 100 V - 240 V, 1~, 50 Hz/60 Hz                                   |
| Cross-section:           | 1.5 mm <sup>2</sup>                                              |
| Packs of:                | 5 pc(s).                                                         |
| EAN:                     | 4028177809116                                                    |
| Customs tariff number:   | 85444290                                                         |
| ETIM 6.0:                | EC001576                                                         |
| ETIM 5.0:                | EC001576                                                         |
| eCl@ss 8.0/8.1:          | 27060402                                                         |
| eCl@ss 7.0/7.1:          | 27119116                                                         |