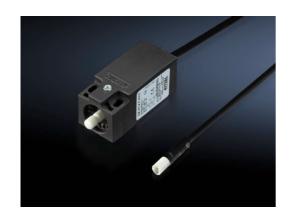

## **Door-operated switch for LED system light – SZ** 2500.460

created: 21.02.2019 on www.rittal.com/com-en

| Product description       |                                                                  |
|---------------------------|------------------------------------------------------------------|
| Description:              | For time-saving and simple installation of the LED system light. |
| Colour:                   | Black                                                            |
| Supply includes:          | Assembly parts                                                   |
| Product features          |                                                                  |
| Dimensions:               | Width: 31 mm Height: 78 mm Depth: 30 mm Length: 800 mm           |
| Rated operating voltage:  | 230 V<br>24 V (DC) (DC)                                          |
| Cross-section:            | 0.75 mm <sup>2</sup><br>AWG 18                                   |
| For rated current (max.): | 1 A                                                              |
| Packs of:                 | 1 pc(s).                                                         |
| Weight/pack:              | 0.12 kg                                                          |
| EAN:                      | 4028177809178                                                    |