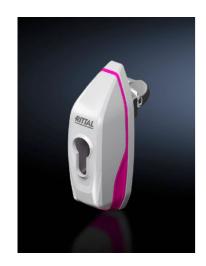

## Mini-comfort handle AX for AX with cam lock, KX E-Box, VX partial door — AX 2537.100 created: 15.01.2020 build on www.rittal.com/uk-en

| Product descriptio               | n                                                                                                                                                                                                                                   |
|----------------------------------|-------------------------------------------------------------------------------------------------------------------------------------------------------------------------------------------------------------------------------------|
| Description:                     | Prepared for the installation of lock inserts or for the installation of standard commercially available 40 or 45 mm semi-cylinders, as well as lock and push-button inserts. The lock is opened by swivelling the unlocked handle. |
| Material:                        | Die-cast zinc                                                                                                                                                                                                                       |
| Surface finish:                  | powder-coated                                                                                                                                                                                                                       |
| Colour:                          | RAL 7035                                                                                                                                                                                                                            |
| Product features                 |                                                                                                                                                                                                                                     |
| To fit:                          | Enclosure type: AX with cam Enclosure type: KX with cam Enclosure type: KX E-Box Enclosure type: VX partial door                                                                                                                    |
| Lock version:                    | For lock inserts and semi-cylinders                                                                                                                                                                                                 |
| Packs of:                        | 1 pc(s).                                                                                                                                                                                                                            |
| Copper weight (kg<br>per piece): | 0                                                                                                                                                                                                                                   |
| EAN:                             | 4028177938342                                                                                                                                                                                                                       |
| Customs tariff number:           | 83024110                                                                                                                                                                                                                            |