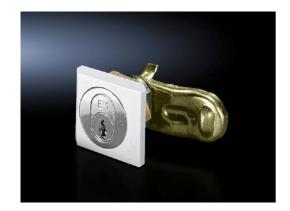

## Cam locks - SZ 2540.500

created: 18.08.2016 on www.rittal.com/com-en

| D    | 4   | -1   | ! 4!    |
|------|-----|------|---------|
| Prod | uct | aesc | ription |

Material: Fibreglass-reinforced polyamide

### **Product features**

**To fit:** Enclosure type: AE with cam

Enclosure type: Based on AE with cam

Enclosure type: Wall-mounted enclosure AE with cam

**Lock insert:** with lock insert E1

Weight/pack: 0.1 kg