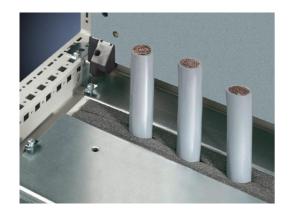

## Self-adhesive foam cable clamp strip — SZ 2573.000 created: 18.08.2016 on www.rittal.com/com-en

| Product description                   |                                                                                                                 |
|---------------------------------------|-----------------------------------------------------------------------------------------------------------------|
| Description:                          | For sealing the cable entry between the gland plates. Particularly suitable for identical cable cross-sections. |
| Benefits:                             | Particularly well-suited to cables with identical cross-sections                                                |
| Applications:                         | For sticking onto gland plates                                                                                  |
| Material:                             | PU foam                                                                                                         |
| Technical specifications:             | Cross-section: 30 x 30 mm                                                                                       |
| Protection category IP to IEC 60 529: | IP 55 subject to correct mounting                                                                               |
| Product features                      |                                                                                                                 |
| Dimensions:                           | Length: 3 m                                                                                                     |
| Weight/pack:                          | 0.12 kg                                                                                                         |