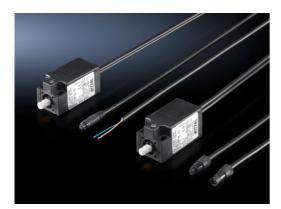

## Connection accessories for LED system light – SZ 4315.820 created : 14.01.2014 on www.rittal.com/com-en

| Product description       |                                                     |
|---------------------------|-----------------------------------------------------|
| Packs of:                 | 1 pc(s).                                            |
| EAN:                      | 4028177630178                                       |
| Customs tariff<br>number: | 85369085                                            |
| Product features          |                                                     |
| Design:                   | Door operated switch with LED interconnecting cable |
| Length:                   | 1000 mm                                             |
| Approvals                 |                                                     |
| Certificates              | Sorry, there is currently no information available  |
| Declarations              | Sorry, there is currently no information available  |
| Approvals                 | Sorry, there is currently no information available  |
| Downloads / CAD           |                                                     |
| Documentation             | Sorry, there is currently no information available  |
| Characteristic curves     | Sorry, there is currently no information available  |
| Videos                    | Sorry, there is currently no information available  |