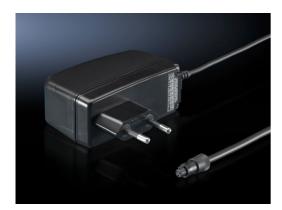

### Adaptor power pack for LED system light – SZ 4315.860 created : 14.01.2014 on www.rittal.com/com-en

| Product description       |                                                    |
|---------------------------|----------------------------------------------------|
| Packs of:                 | 1 pc(s).                                           |
| EAN:                      | 4028177630185                                      |
| Customs tariff<br>number: | 85043121                                           |
| Product features          |                                                    |
| Power pack:               | Input voltage: 230 V AC<br>Output voltage: 24 V DC |
| Output current (max.):    | 1 A                                                |
| Approvals                 |                                                    |
| Certificates              | Sorry, there is currently no information available |
| Declarations              | Declaration of conformity (EN, DE)                 |
| Approvals                 | Sorry, there is currently no information available |
| Downloads / CAD           |                                                    |
| Documentation             | Sorry, there is currently no information available |
| Characteristic curves     | Sorry, there is currently no information available |