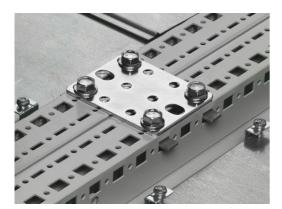

## Baying brackets for TS/TS, TS/PS – TS 4582.500 created : 31.03.2014 on www.rittal.com/com-en

| Product description       |                                                                                                                                                             |
|---------------------------|-------------------------------------------------------------------------------------------------------------------------------------------------------------|
| Description:              | • For additional stability or in cases where: mounting plate brackets, swing frames or busbar supports prevent the installation of angular baying brackets. |
| Material:                 | Sheet steel                                                                                                                                                 |
| Surface finish:           | <ul> <li>zinc-plated</li> </ul>                                                                                                                             |
| Supply includes:          | Assembly parts                                                                                                                                              |
| Packs of:                 | • 4 pc(s).                                                                                                                                                  |
| EAN:                      | • 28935                                                                                                                                                     |
| Customs tariff<br>number: | • 83024900                                                                                                                                                  |
| Product features          |                                                                                                                                                             |
| To fit:                   | <ul><li>Enclosure type: TS 8</li><li>PS</li></ul>                                                                                                           |