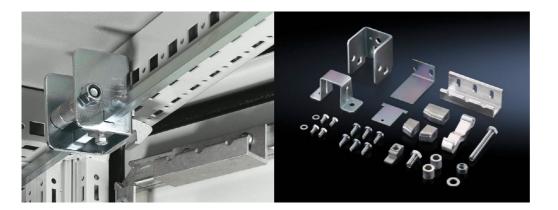

## Adjacent door latch – TS 4911.100 created: 28.02.2018 on www.rittal.com/com-en

| Product description    |                                                                                                                                                                   |
|------------------------|-------------------------------------------------------------------------------------------------------------------------------------------------------------------|
| Design:                | for two-door enclosures                                                                                                                                           |
| Description:           | For extending the door locking of commercially available master switches to bayed suites TS. Adjacent doors cannot be opened until the main door has been opened. |
| Product features       |                                                                                                                                                                   |
| Installation options:  | Installation in adjacent enclosure                                                                                                                                |
| Packs of:              | 1 pc(s).                                                                                                                                                          |
| Weight/pack:           | 0.7 kg                                                                                                                                                            |
| EAN:                   | 4028177624924                                                                                                                                                     |
| Customs tariff number: | 83015000                                                                                                                                                          |
| ETIM 6.0:              | EC000327                                                                                                                                                          |
| ETIM 5.0:              | EC000327                                                                                                                                                          |
| e Cl@ss 8.0/8.1:       | 27409217                                                                                                                                                          |
| e Cl@ss 7.0/7.1:       | 27189290                                                                                                                                                          |
| e CI@ss 6.0/6.1:       | 27189290                                                                                                                                                          |