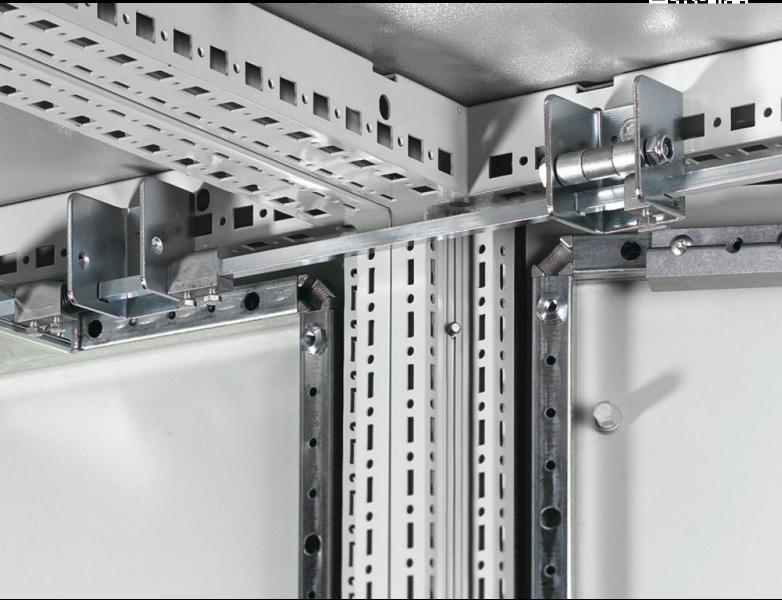

## VX 4918.000 - Interconnecting rods

Interconnecting rods to extend locking from the main enclosure to the adjacent enclosures of a bayed suite.

## **Features**

| Model No.             | VX 4918.000                                                                                                                                                                                        |
|-----------------------|----------------------------------------------------------------------------------------------------------------------------------------------------------------------------------------------------|
| Product description   | In conjunction with the isolator door cover, the requirements of UL 508 A are also met for bayed enclosure suites. Depending on the baying combination, different components will be required.     |
| Installation options  | To extend locking from the main enclosure to the adjacent enclosures of a bayed suite. An interconnecting rod corresponding to the width of the enclosure is required for each adjacent enclosure. |
| To fit                | Enclosure type: VX<br>TS<br>Width: = 800 mm                                                                                                                                                        |
| To fit                | Enclosure type: VX: = 800 mm<br>Enclosure type: TS                                                                                                                                                 |
| Packs of              | 10 pc(s).                                                                                                                                                                                          |
| Weight/pack           | 4.01 kg                                                                                                                                                                                            |
| Customs tariff number | 73269098                                                                                                                                                                                           |
| EAN                   | 4028177114005                                                                                                                                                                                      |
| ETIM 7.0              | EC000327                                                                                                                                                                                           |
| ECLASS 8.0            | 27409217                                                                                                                                                                                           |