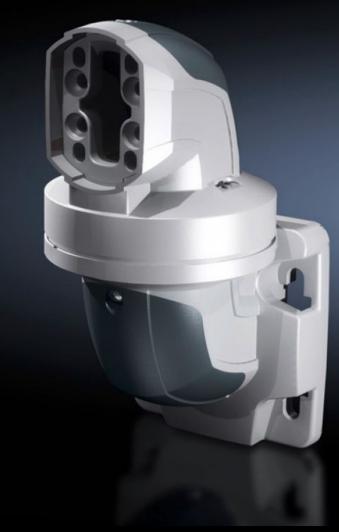

# CP 6206.740 - Wall-mounted hinge CP 60 Horizontal outlet

For swivel mounting of the support arm on vertical surfaces. Removable cover for simple cable entry.

#### **Features**

| Model No.                    | CP 6206.740                                                                                          |
|------------------------------|------------------------------------------------------------------------------------------------------|
| Product description          | For swivel mounting of the support arm on vertical surfaces. Removable cover for simple cable entry. |
| Material                     | Wall-mounted hinge: Cast aluminium                                                                   |
|                              | Cover: Plastic                                                                                       |
| Colour                       | Wall-mounted hinge: RAL 7035                                                                         |
|                              | Cover: RAL 7024                                                                                      |
| Supply includes              | Seals                                                                                                |
|                              | Screws for restricting rotation range                                                                |
|                              | Adjusting screws                                                                                     |
|                              | Self-tapping screws for support section attachment                                                   |
| Rotating/tilting             | Yes                                                                                                  |
| Rotation angle/swivel area   | approx. 330°.                                                                                        |
|                              | The range of rotation can be limited by inserting the screws provided.                               |
| Packs of                     | 1 pc(s).                                                                                             |
| Weight/pack                  | 2.85 kg                                                                                              |
| Copper weight (kg per piece) | 0                                                                                                    |
| Customs tariff number        | 76169990                                                                                             |
| EAN                          | 4028177684300                                                                                        |
| ETIM 7.0                     | EC000882                                                                                             |
| ECLASS 8.0                   | 27400556                                                                                             |
|                              |                                                                                                      |