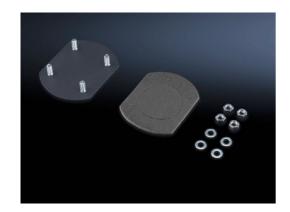

## Cover plate for support arm connection – CP 6505.200 created: 29.10.2018 on www.rittal.com/com-en

| Product description    |                                                                                                                                                                                      |
|------------------------|--------------------------------------------------------------------------------------------------------------------------------------------------------------------------------------|
| Description:           | For secure sealing of an unrequired support arm connection in the enclosure                                                                                                          |
| Material:              | Sheet steel                                                                                                                                                                          |
| Surface finish:        | Spray-finished                                                                                                                                                                       |
| Colour:                | RAL 7024                                                                                                                                                                             |
| Supply includes:       | Seal and assembly parts                                                                                                                                                              |
| Note:                  | If there are already 2 support arm cut-outs provided with the Comfort Panel, Optipanel and Compact Panel command panels, a cover plate is included with the supply of the enclosure. |
| Product features       |                                                                                                                                                                                      |
| Packs of:              | 1 pc(s).                                                                                                                                                                             |
| Weight/pack:           | 0.12 kg                                                                                                                                                                              |
| EAN:                   | 4028177389823                                                                                                                                                                        |
| Customs tariff number: | 94039010                                                                                                                                                                             |
| ETIM 6.0:              | EC000456                                                                                                                                                                             |
| ETIM 5.0:              | EC000456                                                                                                                                                                             |

© Rittal 2018

| Product description (long): | CP Cover plate, for support arm connection 90x71 mm |
|-----------------------------|-----------------------------------------------------|
| eCl@ss 5.1/5.1.4:           | 27189217                                            |
| e Cl@ss 6.0/6.1:            | 27189217                                            |
| e Cl@ss 7.0/7.1:            | 27189217                                            |
| e Cl@ss 8.0/8.1:            | 27189263                                            |