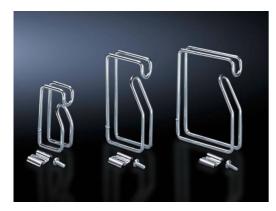

## Cable shunting ring – DK 7112.000 created : 11.09.2013 on www.rittal.com/com-en

| Product description       |                                                                                                                                      |
|---------------------------|--------------------------------------------------------------------------------------------------------------------------------------|
| Description:              | For flexible, system-compatible cable routing at the side of the 482.6 mm (19") mounting frame or on 482.6 mm (19") mounting angles. |
| Material:                 | Sheet steel, zinc-plated                                                                                                             |
| Supply includes:          | Assembly parts                                                                                                                       |
| Packs of:                 | 10 pc(s).                                                                                                                            |
| EAN:                      | 4028177124929                                                                                                                        |
| Customs tariff<br>number: | 73269098                                                                                                                             |
| Product features          |                                                                                                                                      |
| Dimensions:               | Height: 43 mm<br>Depth: 85 mm                                                                                                        |
| Approvals                 |                                                                                                                                      |
| Certificates              | Sorry, there is currently no information available                                                                                   |
| Declarations              | Sorry, there is currently no information available                                                                                   |
| Approvals                 | Sorry, there is currently no information available                                                                                   |
|                           |                                                                                                                                      |