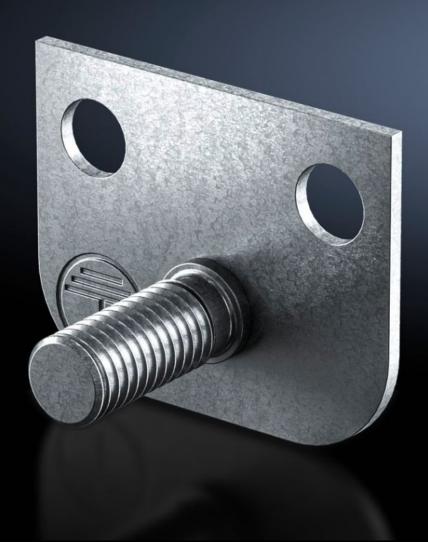

## DK 7829.200 - Central earthing point

For connecting earth straps and earthing braids to the vertical and horizontal enclosure profile.

#### **Features**

| Model No.             | DK 7829.200                                                                                                                                                                                                                                                          |
|-----------------------|----------------------------------------------------------------------------------------------------------------------------------------------------------------------------------------------------------------------------------------------------------------------|
| Product description   | For connecting earth straps, earthing braids to the vertical and horizontal enclosure section. The connection bracket is connected to the enclosure frame with 2 screws and is securely contacted. Earth connection is carried out via the threaded bolt M8 x 20 mm. |
| Material              | Sheet steel                                                                                                                                                                                                                                                          |
| Surface finish        | Zinc-plated                                                                                                                                                                                                                                                          |
| Supply includes       | <ul><li>1 connection bracket</li><li>2 assembly screws</li><li>1 serrated washer</li><li>1 nut M8</li><li>1 contact washer M8</li><li>1 washer</li></ul>                                                                                                             |
| Packs of              | 1 pc(s).                                                                                                                                                                                                                                                             |
| Weight/pack           | 0.038 kg                                                                                                                                                                                                                                                             |
| Customs tariff number | 73269098                                                                                                                                                                                                                                                             |
| EAN                   | 4028177231979                                                                                                                                                                                                                                                        |
| ETIM 7.0              | EC001503                                                                                                                                                                                                                                                             |
| ECLASS 8.0            | 27149219                                                                                                                                                                                                                                                             |
|                       |                                                                                                                                                                                                                                                                      |

### Tender text

Central earthing point

Central earthing point,
For mounting in a VX, VX IT, TS IT base frame.
Central earthing bolts (M8 x 20 mm) for the domestic earth.

Material: Sheet steel

© Rittal 2023 3