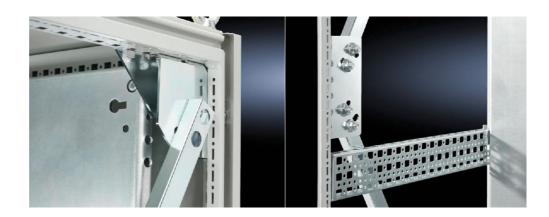

**Applications:** 

Complies with earthquake zone 4 to Bellcore

Material:

Sheet steel

Surface finish:

Zinc-plated

Supply includes:

2 side reinforcements, bottom 2 bracing struts each, sides

8 gusset plates

Mounting plate attachment and reinforcement including assembly parts

To fit Model No.:

8806.500