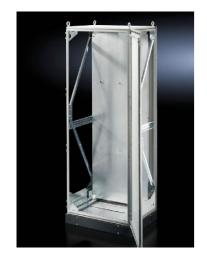

### **Product description**

Description:

In conjunction with a corresponding sheet steel base/plinth, 100 mm high, the Rittal TS 8 enclosure 8806.500 meets the requirements for earthquake zone 1, 2 and 3 to Telcordia GR-63-CORE already as standard. They should be seen as a comparative variable to the customer's own plant, since empty enclosures cannot be certified. To comply with earthquake zone 4, the TS 8 enclosure can be retrofitted with an earthquake kit together with a comfort handle and an earthquake base/plinth.

**Applications:** 

Complies with earthquake zone 4 to Bellcore

Material:

Sheet steel

Surface finish:

Zinc-plated

Supply includes:

2 side reinforcements, bottom 2 bracing struts each, sides

8 gusset plates

Mounting plate attachment and reinforcement including assembly parts

To fit Model No.:

8806.500