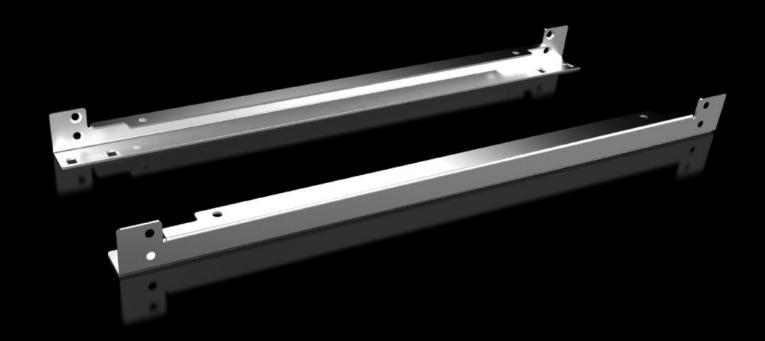

### VX 8617.401 - Slide rail for mounting plate VX

For sliding the mounting plate in from the side.

#### **Features**

| Model No.                    | VX 8617.401                                                                              |
|------------------------------|------------------------------------------------------------------------------------------|
| Product description          | For sliding the mounting plate in from the side. For mounting in a set-forward position. |
| Material                     | Sheet steel                                                                              |
| Surface finish               | Zinc-plated                                                                              |
| Supply includes              | Assembly parts                                                                           |
| To fit                       | Width: = 800 mm                                                                          |
| Packs of                     | 2 pc(s).                                                                                 |
| Weight/pack                  | 4.02 kg                                                                                  |
| Copper weight (kg per piece) | 0                                                                                        |
| Customs tariff number        | 73269098                                                                                 |
| EAN                          | 4028177921122                                                                            |
| ETIM 7.0                     | EC002620                                                                                 |
| ECLASS 8.0                   | 27189261                                                                                 |