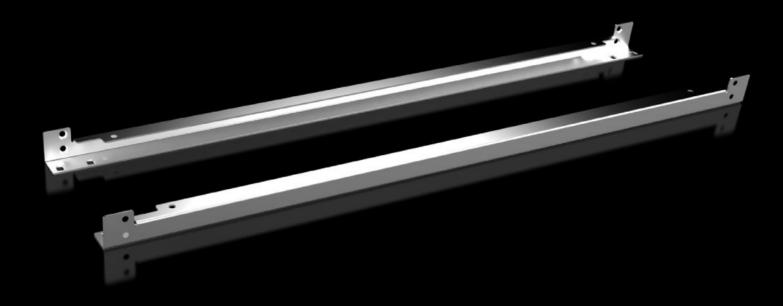

### VX 8617.402 - Slide rail for mounting plate VX

For sliding the mounting plate in from the side.

#### **Features**

| Model No.                    | VX 8617.402                                                                              |
|------------------------------|------------------------------------------------------------------------------------------|
| Product description          | For sliding the mounting plate in from the side. For mounting in a set-forward position. |
| Material                     | Sheet steel                                                                              |
| Surface finish               | Zinc-plated                                                                              |
| Supply includes              | Assembly parts                                                                           |
| To fit                       | Width: = 1,200 mm                                                                        |
| Packs of                     | 2 pc(s).                                                                                 |
| Weight/pack                  | 6 kg                                                                                     |
| Copper weight (kg per piece) | 0                                                                                        |
| Customs tariff number        | 73269098                                                                                 |
| EAN                          | 4028177921115                                                                            |
| ETIM 7.0                     | EC002620                                                                                 |
| ECLASS 8.0                   | 27189261                                                                                 |