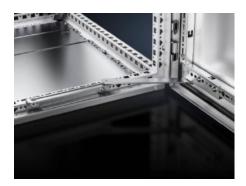

## VX 8618.430 - Door stay for VX

To secure the door in the open position. May be fitted without machining the enclosure/housing.

## **Features**

| Product description   | To secure the door in the open position. May be fitted without machining the enclosure/housing. |
|-----------------------|-------------------------------------------------------------------------------------------------|
| Supply includes       | Assembly parts                                                                                  |
| Mounting position     | Bottom                                                                                          |
| To fit enclosure type | VX                                                                                              |
| Weight/pack           | 0.333 kg                                                                                        |
| Packs of              | 1 Stück                                                                                         |
| ETIM 7.0              | EC002626                                                                                        |
| ECLASS 8.0            | 27189266                                                                                        |