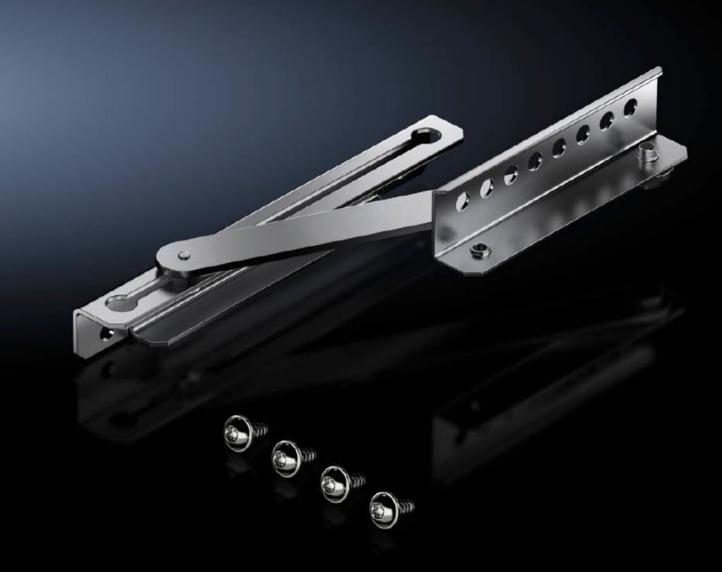

## VX 8618.430 - Door stay for VX

To secure the door in the open position. May be fitted without machining the enclosure/housing.

## **Features**

| Product description   | To secure the door in the open position. May be fitted without machining the enclosure/housing. |
|-----------------------|-------------------------------------------------------------------------------------------------|
| Supply includes       | Assembly parts                                                                                  |
| Mounting position     | Bottom                                                                                          |
| To fit enclosure type | VX                                                                                              |
| Weight/pack           | 0.333 kg                                                                                        |
| Packs of              | 1 Stück                                                                                         |
| ETIM 7.0              | EC002626                                                                                        |
| ECLASS 8.0            | 27189266                                                                                        |