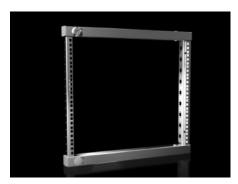

# VX 8619.520 - Swing frame, small for VX, VX SE, AX, 600 mm and 800 mm wide enclosures

For mounting 482.6 mm (19") equipment.

#### **Features**

| Model No.           | VX 8619.520                                                            |
|---------------------|------------------------------------------------------------------------|
| Product description | For mounting 482.6 mm (19") equipment.                                 |
| Material            | Sheet steel                                                            |
| Surface finish      | Zinc-plated                                                            |
| Supply includes     | 2 x 130° hinges                                                        |
|                     | Cam with double-bit lock insert                                        |
|                     | Parts for attaching to the installation kit                            |
| Note                | The swing frame stay is required to lock the open swing frame          |
|                     | Depending on the mounting situation, punched sections with             |
|                     | mounting flanges 23 x 64 mm are required                               |
|                     | In the VX SE, on the VX SE enclosure section in conjunction with the   |
|                     | VX adaptor rail                                                        |
|                     | For further installation options, see "Technical details"              |
| Note                | The installation kit AX is additionally required for internal mounting |
|                     | in AX                                                                  |
| To fit              | Enclosure type: VX                                                     |
|                     | VX SE                                                                  |
|                     | AX                                                                     |
|                     | Width: = 600 mm                                                        |
|                     | = 800 mm                                                               |
|                     | Height: ≥ 600 mm                                                       |