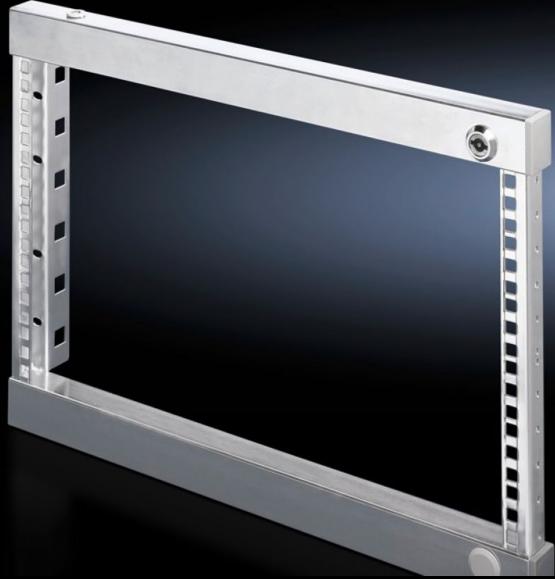

# VX 8619.520 - Swing frame, small for VX, VX SE, AX, 600 mm and 800 mm wide enclosures

For mounting 482.6 mm (19") equipment.

#### **Features**

| Model No.           | VX 8619.520                                                            |
|---------------------|------------------------------------------------------------------------|
| Product description | For mounting 482.6 mm (19") equipment.                                 |
| Material            | Sheet steel                                                            |
| Surface finish      | Zinc-plated                                                            |
| Supply includes     | 2 x 130° hinges                                                        |
|                     | Cam with double-bit lock insert                                        |
|                     | Parts for attaching to the installation kit                            |
| Note                | The swing frame stay is required to lock the open swing frame          |
|                     | Depending on the mounting situation, punched sections with             |
|                     | mounting flanges 23 x 64 mm are required                               |
|                     | In the VX SE, on the VX SE enclosure section in conjunction with the   |
|                     | VX adaptor rail                                                        |
|                     | For further installation options, see "Technical details"              |
| Note                | The installation kit AX is additionally required for internal mounting |
|                     | in AX                                                                  |
| To fit              | Enclosure type: VX                                                     |
|                     | VX SE                                                                  |
|                     | AX                                                                     |
|                     | Width: = 600 mm                                                        |
|                     | = 800 mm                                                               |
|                     | Height: ≥ 600 mm                                                       |