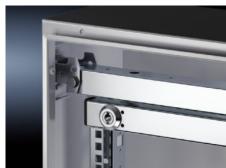

#### **Features**

| Model No.           | VX 8619.520                                                            |
|---------------------|------------------------------------------------------------------------|
| Product description | For mounting 482.6 mm (19") equipment.                                 |
| Material            | Sheet steel                                                            |
| Surface finish      | Zinc-plated                                                            |
| Supply includes     | 2 x 130° hinges                                                        |
|                     | Cam with double-bit lock insert                                        |
|                     | Parts for attaching to the installation kit                            |
| Note                | The swing frame stay is required to lock the open swing frame          |
|                     | Depending on the mounting situation, punched sections with             |
|                     | mounting flanges 23 x 64 mm are required                               |
|                     | In the VX SE, on the VX SE enclosure section in conjunction with the   |
|                     | VX adaptor rail                                                        |
|                     | For further installation options, see "Technical details"              |
| Note                | The installation kit AX is additionally required for internal mounting |
|                     | in AX                                                                  |
| To fit              | Enclosure type: VX                                                     |
|                     | VX SE                                                                  |
|                     | AX                                                                     |
|                     | Width: = 600 mm                                                        |
|                     | = 800 mm                                                               |
|                     | Height: ≥ 600 mm                                                       |