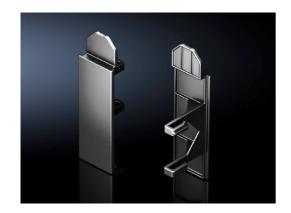

## Baying cover for base/plinth system VX – VX 8620.010 created: 04.11.2019 on www.rittal.com/com-en

| Product description           | n                                                                                                                                              |
|-------------------------------|------------------------------------------------------------------------------------------------------------------------------------------------|
| Description:                  | To neatly close the gap between two bayed base/plinths and it is required to close the gap at the rear when baying three or more base/plinths. |
| Applications:                 | Will be required when three or more base/plinths are bayed to close the gap at the rear.                                                       |
| Material:                     | Plastic ABS<br>Halogen free                                                                                                                    |
| Colour:                       | RAL 9005                                                                                                                                       |
| Note:                         | A baying cover is included as standard with the supply of the base/plinth corner pieces with base/plinth trim panels, front and rear.          |
| Product features              |                                                                                                                                                |
| Dimensions:                   | Height: 100 mm                                                                                                                                 |
| Packs of:                     | 10 pc(s).                                                                                                                                      |
| Weight/pack:                  | 0.32 kg                                                                                                                                        |
| Copper weight (kg per piece): | 0                                                                                                                                              |
| EAN:                          | 4028177931527                                                                                                                                  |
| Customs tariff number:        | 94039010                                                                                                                                       |
| ETIM 7.0:                     | EC000721                                                                                                                                       |