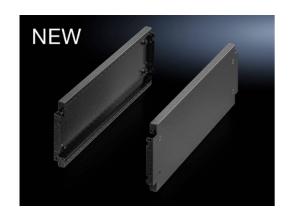

## Base/plinth trim panels, side, sheet steel, optimised design, 200 mm for base/plinth system VX, sheet steel – VX 8640.045

created: 30.03.2020 on www.rittal.com/com-en

| Product description           |                                                                                                                                                                                                                                              |
|-------------------------------|----------------------------------------------------------------------------------------------------------------------------------------------------------------------------------------------------------------------------------------------|
| Description:                  | To finish off a base/plinth unit at the sides and for additional stabilisation or for the interior configuration of bayed base/plinths. One 200 mm high or two 100 mm high trim panels may optionally be fitted on 200 mm high base/plinths. |
| Design:                       | optimised design                                                                                                                                                                                                                             |
| Material:                     | Sheet steel                                                                                                                                                                                                                                  |
| Colour:                       | RAL 9005                                                                                                                                                                                                                                     |
| Supply includes:              | Assembly parts                                                                                                                                                                                                                               |
| Product features              |                                                                                                                                                                                                                                              |
| To fit:                       | Depth: = 1000 mm                                                                                                                                                                                                                             |
| Dimensions:                   | Height: 200 mm                                                                                                                                                                                                                               |
| Packs of:                     | 2 pc(s).                                                                                                                                                                                                                                     |
| Weight/pack:                  | 5.58 kg                                                                                                                                                                                                                                      |
| Copper weight (kg per piece): | 0                                                                                                                                                                                                                                            |
| EAN:                          | 4028177959064                                                                                                                                                                                                                                |