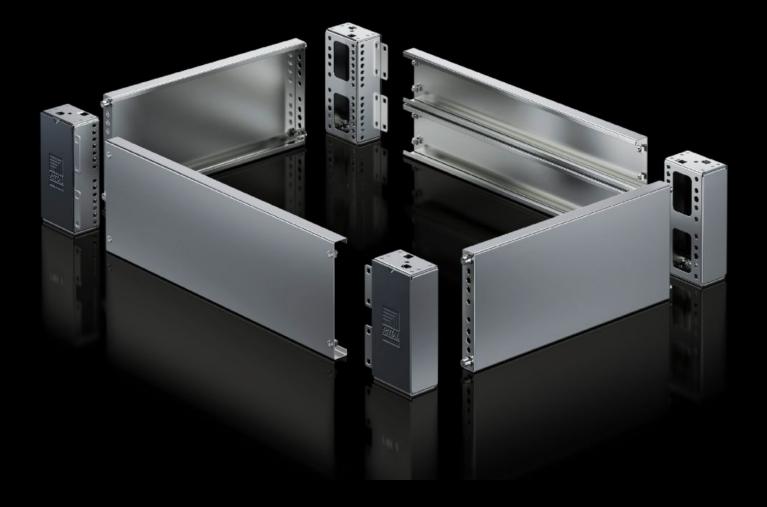

#### VX 8660.061 - New version

Base/plinth corner pieces with front and rear trim panel. Large openings in the base/plinth corner piece for optimum access to the screw connection. Seamlessly bayable.

#### **Features**

| Model No.             | VX 8660.061                                                                                                                            |
|-----------------------|----------------------------------------------------------------------------------------------------------------------------------------|
| Material              | Stainless steel 1.4301 (AISI 304)                                                                                                      |
| Surface finish        | Brushed, grain 400                                                                                                                     |
| Supply includes       | 4 corner covers                                                                                                                        |
|                       | Assembly parts                                                                                                                         |
|                       | 4 base/plinth corner pieces                                                                                                            |
|                       | 4 cover caps                                                                                                                           |
|                       | 1 base/plinth trim panel, front/rear, 200 mm high                                                                                      |
|                       | 2 base/plinth trim panels, front/rear, 100 mm high                                                                                     |
|                       | Assembly parts                                                                                                                         |
| Note                  | Side base/plinth trim panels are required to finish off a base/plinth unit and also for additional stability between the base/plinths. |
| Dimensions            | Height: 200 mm                                                                                                                         |
| To fit                | Enclosure type: VX                                                                                                                     |
|                       | VX SE                                                                                                                                  |
|                       | TS                                                                                                                                     |
|                       | PC                                                                                                                                     |
|                       | Width: = 800 mm                                                                                                                        |
| Type rating to UL 50E | Type 1                                                                                                                                 |
|                       | Type 3R                                                                                                                                |
|                       | Type 4                                                                                                                                 |
|                       | Type 4X                                                                                                                                |
|                       | Type 12                                                                                                                                |
| Packs of              | 2 pc(s).                                                                                                                               |
| Customs tariff number | 94039910                                                                                                                               |
| EAN                   | 4028177037939                                                                                                                          |
| ETIM 8                | EC000721                                                                                                                               |
|                       |                                                                                                                                        |