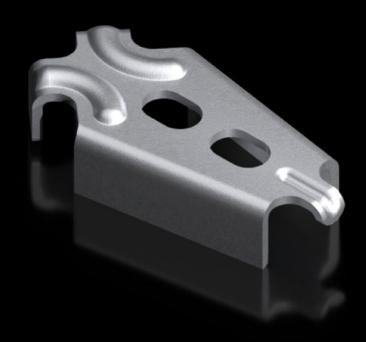

## VX 8660.100 - Base mounting plate For base/plinth system VX, sheet steel (new version) and stainless steel

For fastening the base/plinth to the floor without moving the enclosure or bayed enclosure suite.

## **Features**

| Model No.                | VX 8660.100                                                                                                                                  |
|--------------------------|----------------------------------------------------------------------------------------------------------------------------------------------|
| Technical specifications | For assembly screws up to 12 mm Ø                                                                                                            |
| Material                 | Sheet steel                                                                                                                                  |
| Surface finish           | Zinc-plated                                                                                                                                  |
| Note                     | For use in combinations of VX, VX IT, VX SE, TX , TS, TS IT, PC, IW, TP with the base/plinth system VX Check the load capacity of the floor. |
| Packs of                 | 10 pc(s).                                                                                                                                    |
| To fit                   | For base/plinth system VX, sheet steel (new version) and stainless steel                                                                     |
| Customs tariff number    | 94039910                                                                                                                                     |
| EAN                      | 4028177984677                                                                                                                                |