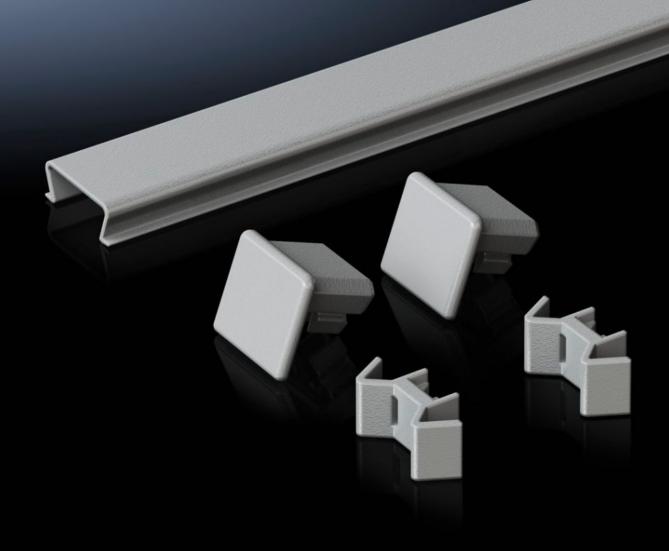

## TS 8700.140 - Baying cover, top for VX, VX IT, TS, TS IT

A cover with two end caps may additionally be clipped over the seal between the two enclosures. This prevents dirt and liquid from accumulating on the baying seal.