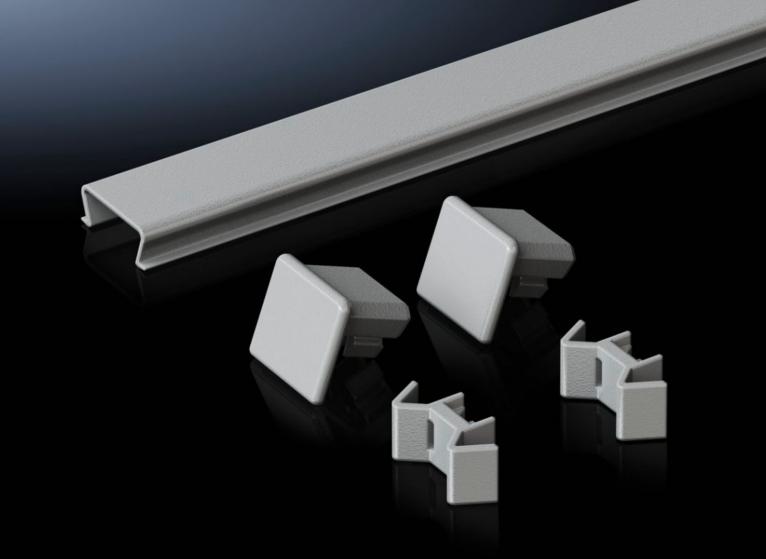

### TS 8700.150 - Baying cover, top for VX, VX IT, TS, TS IT

A cover with two end caps may additionally be clipped over the seal between the two enclosures. This prevents dirt and liquid from accumulating on the baying seal.

#### **Features**

| Model No.                    | TS 8700.150 Assembly parts                                                                                                                                             |  |  |
|------------------------------|------------------------------------------------------------------------------------------------------------------------------------------------------------------------|--|--|
| Supply includes              |                                                                                                                                                                        |  |  |
| Assembly instruction         | May also be fitted in the width with enclosure suites bayed back-to back.  May also be used in conjunction with dust guard trim.  Easily cut to length for other sizes |  |  |
| To fit                       | Depth: = 500 mm                                                                                                                                                        |  |  |
| Copper weight (kg per piece) | 0                                                                                                                                                                      |  |  |
| Customs tariff number        | 73269098                                                                                                                                                               |  |  |
| EAN                          | 4028177300149                                                                                                                                                          |  |  |
| ETIM 7.0                     | EC002622                                                                                                                                                               |  |  |
| ECLASS 8.0                   | 27189263                                                                                                                                                               |  |  |
|                              |                                                                                                                                                                        |  |  |