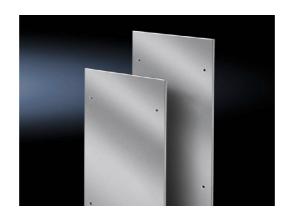

## Side panels, screw-fastened, stainless steel for TS – TS 8700.840

created: 14.03.2016 on www.rittal.com/com-en

| Product description                   |                                                                                                                                                                                          |
|---------------------------------------|------------------------------------------------------------------------------------------------------------------------------------------------------------------------------------------|
| Benefits:                             | Automatic potential equalisation and higher EMC protection due to enclosure panel holders with earthing insert Easy positioning with the location aid Earthing bolt with contact surface |
| Material:                             | Stainless steel 1.4301 (AISI 304), 1.5 mm                                                                                                                                                |
| Surface finish:                       | Brushed, grain 400                                                                                                                                                                       |
| Protection category IP to IEC 60 529: | IP 55                                                                                                                                                                                    |
| Supply includes:                      | Assembly parts                                                                                                                                                                           |
| Packs of:                             | 2 pc(s).                                                                                                                                                                                 |
| EAN:                                  | 4028177300101                                                                                                                                                                            |
| Customs tariff number:                | 94039010                                                                                                                                                                                 |
| e Cl@ss 5.1:                          | 27182101                                                                                                                                                                                 |
| e CI@ss 7.0:                          | 27182101                                                                                                                                                                                 |
| ETIM 6.0:                             | EC002524                                                                                                                                                                                 |