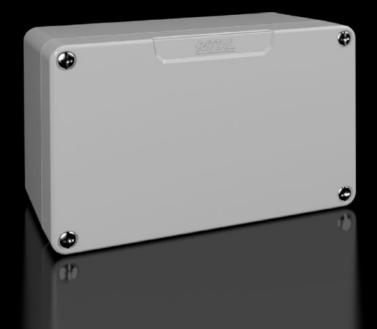

## GA 9105.210 - Cast aluminium enclosures GA

Spray-finished cast aluminium enclosure. Protection category IP 66.

## Features

| Model No.                         | GA 9105.210                                                   |
|-----------------------------------|---------------------------------------------------------------|
| Material                          | Enclosure: Cast aluminium                                     |
|                                   | Cover: Cast aluminium, all-round CR cellular rubber cord seal |
| Surface finish                    | Textured paint                                                |
| Colour                            | RAL 7001                                                      |
| Supply includes                   | Enclosure with cover                                          |
|                                   | Cover screws, captive                                         |
|                                   | Screws for attaching support rails                            |
|                                   | Screw for connection of the PE conductor                      |
| Protection category NEMA          | NEMA 4                                                        |
| Protection category to IEC 60 529 | IP 66                                                         |
| IK Code                           | IK08                                                          |
| Dimensions                        | Width: 125 mm                                                 |
|                                   | Height: 80 mm                                                 |
|                                   | Depth: 58 mm                                                  |
| Basic material                    | Cast aluminium                                                |
| Packs of                          | 1 pc(s).                                                      |
| Weight/pack                       | 0.47 kg                                                       |
| Customs tariff number             | 84879090                                                      |
| EAN                               | 4028177145375                                                 |
|                                   |                                                               |