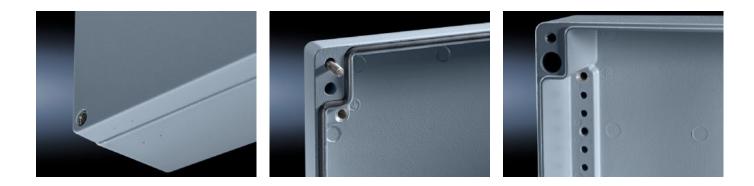

## GA 9105.210 - Cast aluminium enclosures GA

Spray-finished cast aluminium enclosure. Protection category IP 66.

## Features

| Model No.                         | GA 9105.210                                                   |
|-----------------------------------|---------------------------------------------------------------|
| Material                          | Enclosure: Cast aluminium                                     |
|                                   | Cover: Cast aluminium, all-round CR cellular rubber cord seal |
| Surface finish                    | Textured paint                                                |
| Colour                            | RAL 7001                                                      |
| Supply includes                   | Enclosure with cover                                          |
|                                   | Cover screws, captive                                         |
|                                   | Screws for attaching support rails                            |
|                                   | Screw for connection of the PE conductor                      |
| Protection category NEMA          | NEMA 4                                                        |
| Protection category to IEC 60 529 | IP 66                                                         |
| IK Code                           | IK08                                                          |
| Dimensions                        | Width: 125 mm                                                 |
|                                   | Height: 80 mm                                                 |
|                                   | Depth: 58 mm                                                  |
| Basic material                    | Cast aluminium                                                |
| Packs of                          | 1 pc(s).                                                      |
| Weight/pack                       | 0.47 kg                                                       |
| Customs tariff number             | 84879090                                                      |
| EAN                               | 4028177145375                                                 |
|                                   |                                                               |