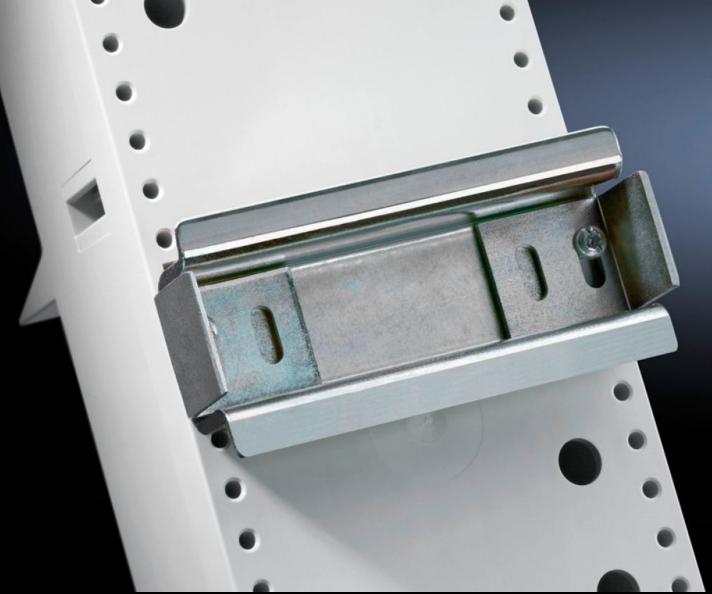

# SV 9320.120 - Support rail 35 x 15 mm for Mini-PLS/circuit-breaker component adaptors

Support rail for Mini-PLS and circuit-breaker component adaptors.

#### **Features**

| SV 9320.120                              |
|------------------------------------------|
| Sheet steel                              |
| Zinc-plated                              |
| Assembly screws and side anti-slip guard |
| 9342.400                                 |
| 9342.410                                 |
| 9629.000                                 |
| Width: 72 mm                             |
| 5 pc(s).                                 |
| 0.405 kg                                 |
| 0                                        |
| 73269098                                 |
| 4028177219762                            |
| EC001285                                 |
| 27141143                                 |
|                                          |

### Tender text

Support rails
For mounting Siemens air circuit-breakers S3 on
SV 9320.000, SV 9320.010 and SV 9629.000.
Including assembly screws.

Width: 72 mm Height: 15 mm

© Rittal 2023 3