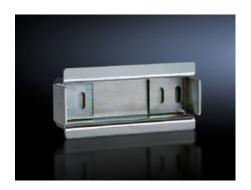

# SV 9320.120 - Support rail 35 x 15 mm for Mini-PLS/circuit-breaker component adaptors

Support rail for Mini-PLS and circuit-breaker component adaptors.

#### **Features**

| SV 9320.120                              |
|------------------------------------------|
| Sheet steel                              |
| Zinc-plated                              |
| Assembly screws and side anti-slip guard |
| 9342.400                                 |
| 9342.410                                 |
| 9629.000                                 |
| Width: 72 mm                             |
| 5 pc(s).                                 |
| 0.405 kg                                 |
| 0                                        |
| 73269098                                 |
| 4028177219762                            |
| EC001285                                 |
| 27141143                                 |
|                                          |

### Tender text

Support rails
For mounting Siemens air circuit-breakers S3 on
SV 9320.000, SV 9320.010 and SV 9629.000.
Including assembly screws.

Width: 72 mm Height: 15 mm

© Rittal 2023 3