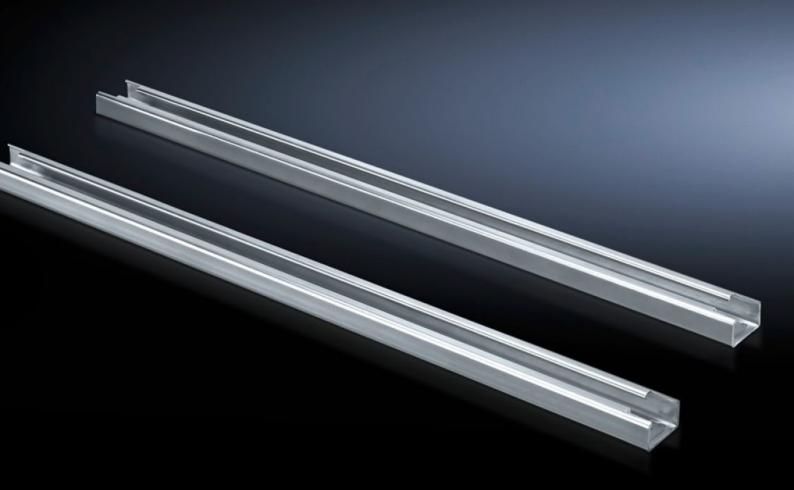

## SV 9683.308 - Air circuit-breaker support bar

For the configuration of air circuit-breakers (ACB) in compartments.

#### Features

| Model No.             | SV 9683.308                                                          |
|-----------------------|----------------------------------------------------------------------|
| Product description   | For the configuration of air circuit-breakers (ACB) in compartments. |
| Material              | Sheet steel, 2.5 mm                                                  |
| Surface finish        | Zinc-plated                                                          |
| Supply includes       | Assembly parts                                                       |
| Length                | 696 mm                                                               |
| Dimensions            | Length: 696 mm                                                       |
| To fit                | Width: = 800 mm                                                      |
| Packs of              | 2 pc(s).                                                             |
| Weight/pack           | 4 kg                                                                 |
| Customs tariff number | 73269098                                                             |
| EAN                   | 4028177937499                                                        |
| ETIM 7.0              | EC001900                                                             |
| ECLASS 8.0            | 27400613                                                             |