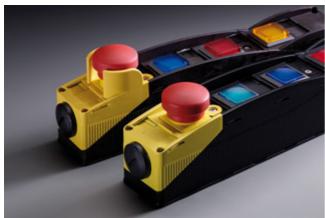

# **Datasheet - BDF 200**

Control panels / BDF200

- Thermoplastic enclosure
- slender shock-proof enclosure
- to be fitted to commercial-off-the-shelf aluminium profiles
- to be installed at an ergonomic favourable position
- large range of Illuminated pushbuttons, Selector switches, LED indicator lights, Key-operated selector switches and Emergency-Stop buttons
- Emergency stop, on/off and reset functions available
- The position of the pushbuttons on the control panel can be freely selected.
- · Field labelling with separate plastic cover
- · Freely installable button caps for an optimal adaptation to the plants

#### Images

Product photo

Image: kbdf\_g01

Dimensional drawing (basic component)

## Emergency stop latching pushbutton / NH

- Emergency stop latching pushbutton
- mushroom-shaped plastic pushbutton, Ø 30 mm
- Pull to reset
- without Protective collar