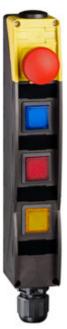

# **Datasheet - BDF 200**

Control panels / BDF200

- Thermoplastic enclosure
- slender shock-proof enclosure
- to be fitted to commercial-off-the-shelf aluminium profiles
- to be installed at an ergonomic favourable position
- large range of Illuminated pushbuttons, Selector switches, LED indicator lights, Key-operated selector switches and Emergency-Stop buttons
- Emergency stop, on/off and reset functions available
- The position of the pushbuttons on the control panel can be freely selected.
- · Field labelling with separate plastic cover
- · Freely installable button caps for an optimal adaptation to the plants

#### Images

Product photo

Image: kbdf\_g01

Dimensional drawing (basic component)