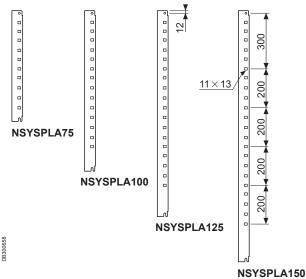

## Support plate

- Designed to support assorted equipment or simply to install a separation.
- It is installed directly on the bottom part of the enclosure.
- For the installation of one or several support plates, use 2 sets of 2 uprights suitable for the height (to be ordered separately). These uprights offer the option of adjusting the height with a step of 50 mm.
- Galvanised-steel material.
- Delivered with the fixings required for installation.
- In the 2-door enclosures, the installation of the plate or the uprights requires the prior installation of an intermediate support, ref. NSYSBPLA, presented below.

| For enclosure<br>Height (mm) | N° of adjustments | Upright Reference |
|------------------------------|-------------------|-------------------|
| 500                          | -                 | -                 |
| 750                          | 2                 | 2 x NSYSPLA75     |
| 1000                         | 3                 | 2 x NSYSPLA100    |
| 1250                         | 4                 | 2 x NSYSPLA125    |
| 1500                         | 5                 | 2 x NSYSPLA150    |