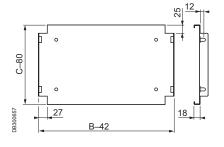

## Support plate

- Designed to support assorted equipment or simply to install a separation.
- It is installed directly on the bottom part of the enclosure.
- For the installation of one or several support plates, use 2 sets of 2 uprights suitable for the height (to be ordered separately). These uprights offer the option of adjusting the height with a step of 50 mm.
- Galvanised-steel material.
- Delivered with the fixings required for installation.
- In the 2-door enclosures, the installation of the plate or the uprights requires the prior installation of an intermediate support, ref. NSYSBPLA, presented below.

| For enclosure (mm) |           | Max. load | Plate Reference |
|--------------------|-----------|-----------|-----------------|
| Depth (C)          | Width (B) | wax. ioad | Plate Reference |
| 320                | 500       | 60 kg     | NSYBANPLA53     |
| 320                | 750       | 60 kg     | NSYBANPLA73     |
| 420                | 500       | 50 kg     | NSYBANPLA54     |
| 420                | 750       | 50 kg     | NSYBANPLA74     |