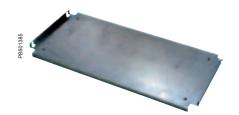

## Support plate

- Designed to support assorted equipment or simply to install a separation.
- It is installed directly on the bottom part of the enclosure.
- For the installation of one or several support plates, use 2 sets of 2 uprights suitable for the height (to be ordered separately). These uprights offer the option of adjusting the height with a step of 50 mm.
- Galvanised-steel material.
- Delivered with the fixings required for installation.
- In the 2-door enclosures, the installation of the plate or the uprights requires the prior installation of an intermediate support, ref. NSYSBPLA, presented below.

| For enclosure (mm) |           | Max. load | Plate Reference |
|--------------------|-----------|-----------|-----------------|
| Depth (C)          | Width (B) | wax. ioad | Plate Reference |
| 320                | 500       | 60 kg     | NSYBANPLA53     |
| 320                | 750       | 60 kg     | NSYBANPLA73     |
| 420                | 500       | 50 kg     | NSYBANPLA54     |
| 420                | 750       | 50 kg     | NSYBANPLA74     |