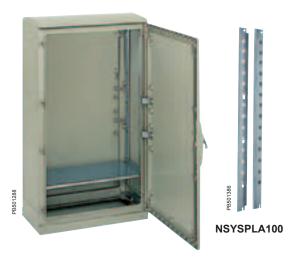

## Support plate

- Designed to support assorted equipment or simply to install a separation.
- It is installed directly on the bottom part of the enclosure.
- For the installation of one or several support plates, use 2 sets of 2 uprights suitable for the height (to be ordered separately). These uprights offer the option of adjusting the height with a step of 50 mm.
- Galvanised-steel material.
- Delivered with the fixings required for installation.
- In the 2-door enclosures, the installation of the plate or the uprights requires the prior installation of an intermediate support, ref. NSYSBPLA, presented below.

## Intermediate support in the 2-door enclosures

Required accessory for installing support plates, ref. NSYBANPLA • • • or uprights, ref. NSYSPLA • • • in the 2-door enclosures.

| Description          | Reference |
|----------------------|-----------|
| Intermediate support | NSYSBPLA  |