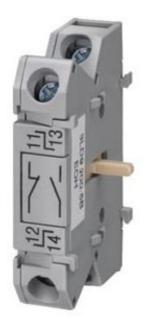

# **SIEMENS**

Product data sheet 3LD9200-5B

AUXIL. SWITCH 1NO+1NC (ACCESSORIES FOR SWITCHING DEVICE 3LD2) -NEW DESIGN - DELAYED SWITCH-ON LEADING SWITCH-OFF FOR FRONT MOUNTING