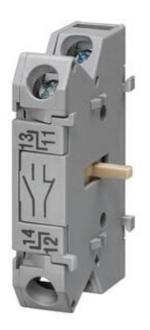

# **SIEMENS**

Product data sheet 3LD9200-5C

AUXIL. SWITCH 1NO+1NC (ACCESSORY FOR SWITCH 3LD2) -NEW DESIGN - FOR FLOOR MOUNTING FOR INSTALLATION IN DISTR. BOARDS AND INSULATED ENCLOSURE

Similar to image

| Technical data:                 |  |        |
|---------------------------------|--|--------|
| Design type                     |  | -      |
| Type, explanations              |  | -      |
| Type, explanations additionally |  | -      |
| Accessories                     |  | others |