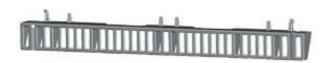

# **SIEMENS**

Product data sheet 3NP1943-1CA20

ACCES.F.FUSE SWI. DISCONNECTOR FOR NH1 REACH-ROUND PROTECTION FOR BUSBAR MOUNTING RITTAL 1X TOP AND 1X BOTTOM

#### Similar to image

| Technical data:                 |  |       |
|---------------------------------|--|-------|
| Design type                     |  | -     |
| Type, explanations              |  | -     |
| Type, explanations additionally |  | -     |
| Accessories                     |  | cover |