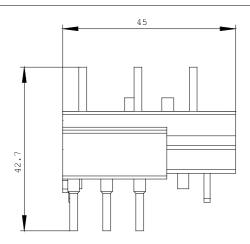

| Installation/mounting/dimensions: |    |              |  |
|-----------------------------------|----|--------------|--|
| Type of mounting                  |    | screw fixing |  |
| Width                             | mm | 44.8         |  |
| Height                            | mm | 42.7         |  |
| Depth                             | mm | 70.3         |  |