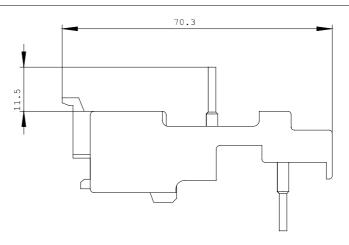

| Installation/mounting/dimensions: |    |              |  |
|-----------------------------------|----|--------------|--|
| Type of mounting                  |    | screw fixing |  |
| Width                             | mm | 44.8         |  |
| Height                            | mm | 42.7         |  |
| Depth                             | mm | 70.3         |  |