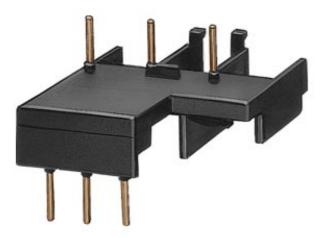

## General technical data:

| Product brand name            | SIRIUS                                               |
|-------------------------------|------------------------------------------------------|
| Product designation           | link module                                          |
| Size of the circuit-breaker   | S00, S0                                              |
| Size of the contactor         | S00                                                  |
| Design of the product         | actuating voltage contactor: AC and DC               |
| Acceptability for application | contactor S00 - circuit breaker S00 - screw terminal |
|                               |                                                      |