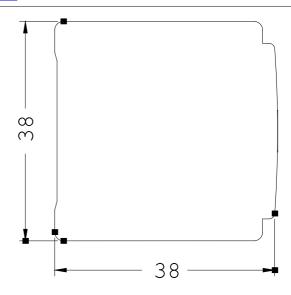

Product data sheet 3RA1911-1AA00

CONNECTION MODULE, ELECTRICAL AND MECHANICAL, FOR 3RV1.1 AND 3RT101, 3RW301 1 PIECE AC AND DC ACTUATION