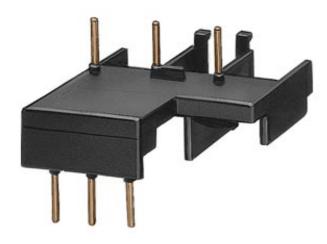

Product data sheet 3RA1911-1AA00

CONNECTION MODULE, ELECTRICAL AND MECHANICAL, FOR 3RV1.1 AND 3RT101, 3RW301 1 PIECE AC AND DC ACTUATION