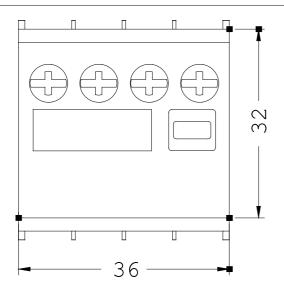

Product data sheet 3RA1911-1AA00

CONNECTION MODULE, ELECTRICAL AND MECHANICAL, FOR 3RV1.1 AND 3RT101, 3RW301 1 PIECE AC AND DC ACTUATION