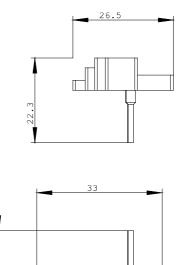

| Installation/mounting/dimensions: |    |              |  |
|-----------------------------------|----|--------------|--|
| Type of mounting                  |    | screw fixing |  |
| Height                            | mm | 8.5          |  |