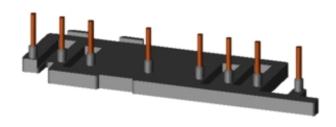

## **SIEMENS**

Product data sheet 3RA2913-2AA1

| General technical data:       |                                                         |  |
|-------------------------------|---------------------------------------------------------|--|
| Product brand name            | SIRIUS                                                  |  |
| Product designation           | wiring module reversing contactors S00, screw terminals |  |
| Size of the contactor         | S00                                                     |  |
| Design of the product         | actuating voltage contactor: AC and DC                  |  |
| Acceptability for application | reversing starter kit                                   |  |

| Installation/mounting/dimensions: |    |              |  |
|-----------------------------------|----|--------------|--|
| Type of mounting                  |    | screw fixing |  |
| Height                            | mm | 8.5          |  |