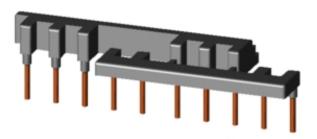

## **SIEMENS**

Product data sheet 3RA2913-2AA1

| General technical data:       |                                                         |  |
|-------------------------------|---------------------------------------------------------|--|
| Product brand name            | SIRIUS                                                  |  |
| Product designation           | wiring module reversing contactors S00, screw terminals |  |
| Size of the contactor         | S00                                                     |  |
| Design of the product         | actuating voltage contactor: AC and DC                  |  |
| Acceptability for application | reversing starter kit                                   |  |

| Installation/mounting/dimensions: |    |              |  |
|-----------------------------------|----|--------------|--|
| Type of mounting                  |    | screw fixing |  |
| Height                            | mm | 8.5          |  |