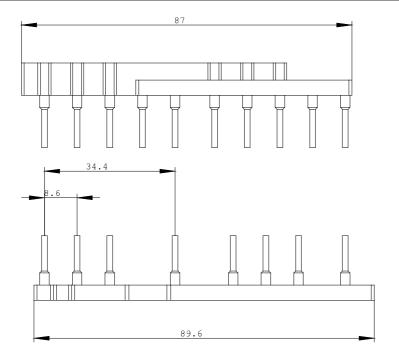

| Installation/mounting/dimensions: |    |              |  |
|-----------------------------------|----|--------------|--|
| Type of mounting                  |    | screw fixing |  |
| Height                            | mm | 8.5          |  |