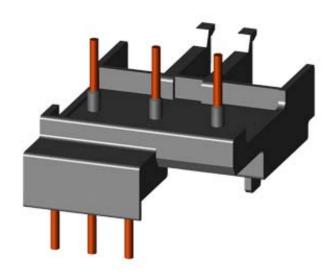

# **SIEMENS**

Product data sheet 3RA1921-1DA00

LINK MODULE, ELECTRICAL AND MECHANICAL, FOR 3RV1.2 AND 3RT101 FOR 3RV2.1/3RV2.2 AND 3RT2.1 AC AND DC OPERATION (SINGLE-UNIT PACKAGING)

| General technical data:     |                                                     |
|-----------------------------|-----------------------------------------------------|
| product brand name          | SIRIUS                                              |
| Product designation         | link module                                         |
| Size of the circuit-breaker | S0                                                  |
| Size of the contactor       | S0                                                  |
| Design of the product       | for 3RV1.2 and 3RT101, for 3RV2.1/3RV2.2 and 3RT2.1 |