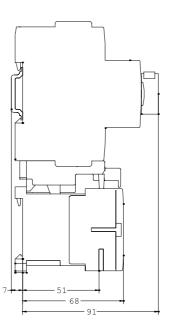

# **SIEMENS**

Product data sheet 3RA1921-1DA00

LINK MODULE, ELECTRICAL AND MECHANICAL, FOR 3RV1.2 AND 3RT101 FOR 3RV2.1/3RV2.2 AND 3RT2.1 AC AND DC OPERATION (SINGLE-UNIT PACKAGING)

| General technical data:     |                                                     |
|-----------------------------|-----------------------------------------------------|
| product brand name          | SIRIUS                                              |
| Product designation         | link module                                         |
| Size of the circuit-breaker | S0                                                  |
| Size of the contactor       | S0                                                  |
| Design of the product       | for 3RV1.2 and 3RT101, for 3RV2.1/3RV2.2 and 3RT2.1 |