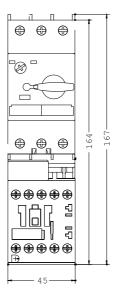

# **SIEMENS**

Product data sheet 3RA1921-1DA00

LINK MODULE, ELECTRICAL AND MECHANICAL, FOR 3RV1.2 AND 3RT101 FOR 3RV2.1/3RV2.2 AND 3RT2.1 AC AND DC OPERATION (SINGLE-UNIT PACKAGING)

| General technical data:     |                                                     |
|-----------------------------|-----------------------------------------------------|
| product brand name          | SIRIUS                                              |
| Product designation         | link module                                         |
| Size of the circuit-breaker | S0                                                  |
| Size of the contactor       | S0                                                  |
| Design of the product       | for 3RV1.2 and 3RT101, for 3RV2.1/3RV2.2 and 3RT2.1 |