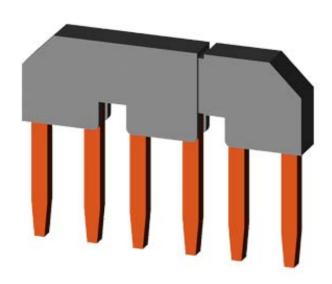

# **SIEMENS**

Product data sheet 3RA1933-2B

WIRING KIT (ELECTRICAL) F. STAR-DELTA STARTER, SIZES2

| General technical data: |                    |  |
|-------------------------|--------------------|--|
| product brand name      | SIRIUS             |  |
| Product designation     | Wiring kit         |  |
| Size of the contactor   | S2                 |  |
| Design of the product   | for Y-D starter S2 |  |