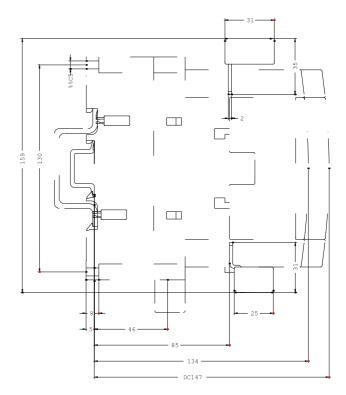

## **SIEMENS**

**Product data sheet** 3RA1943-2A

> WIRING KIT (ELECTR.A.MECHANIC.) FOR REVERSING STARTER, SIZE S3

| General technical data: |                          |
|-------------------------|--------------------------|
| product brand name      | SIRIUS                   |
| Product designation     | Wiring kit               |
| Size of the contactor   | S3                       |
| Design of the product   | for reversing starter S3 |