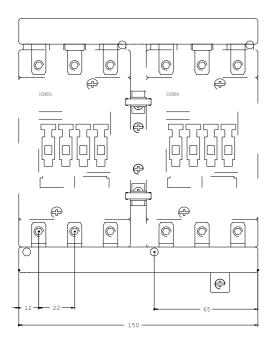

## **SIEMENS**

**Product data sheet** 3RA1943-2A

> WIRING KIT (ELECTR.A.MECHANIC.) FOR REVERSING STARTER, SIZE S3

| General technical data: |                          |
|-------------------------|--------------------------|
| product brand name      | SIRIUS                   |
| Product designation     | Wiring kit               |
| Size of the contactor   | S3                       |
| Design of the product   | for reversing starter S3 |