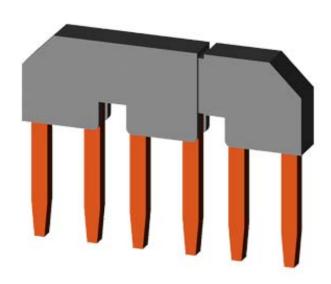

# **SIEMENS**

Product data sheet 3RA1943-2B

WIRING KIT (ELECTRICAL) F. STAR-DELTA STARTER, SIZES3

| General technical data: |                    |
|-------------------------|--------------------|
| product brand name      | SIRIUS             |
| Product designation     | Wiring kit         |
| Size of the contactor   | S3                 |
| Design of the product   | for Y-D starter S3 |