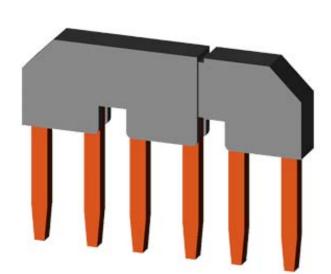

# **SIEMENS**

Product data sheet 3RA1943-2C

WIRING KIT (ELECTRICAL) F. STAR-DELTA STARTER SIZE S3, S3, S2,

| General technical data: |  |                            |
|-------------------------|--|----------------------------|
| product brand name      |  | SIRIUS                     |
| Product designation     |  | Wiring kit                 |
| Size of the contactor   |  | S3                         |
| Design of the product   |  | for Y-D starter S3, S3, S2 |