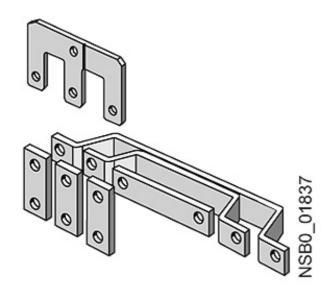

**Product data sheet** 3RA1963-2B

#### CABLE SET FOR YD-STARTER MOD. S10-S10-S10



# Certificates/approvals:

### **General Product Approval**









## **Shipping Approval**





GL



other other

**Declaration of Conformity** 

Environmental Confirmations

#### **Further information:**

Information- and Downloadcenter (Catalogs, Brochures,...)

http://www.siemens.com/industrial-controls/catalogs

Industry Mall (Online ordering system)

http://www.siemens.com/industrial-controls/mall

**CAx-Online-Generator** 

http://www.siemens.com/cax

Service&Support (Manuals, Certificates, Characteristics, FAQs,...)

http://support.automation.siemens.com/WW/view/en/3RA1963-2B/all

Image database (product images, 2D dimension drawings, 3D models, device circuit diagrams, ...)

http://www.automation.siemens.com/bilddb/cax\_en.aspx?mlfb=3RA1963-2B

last change: