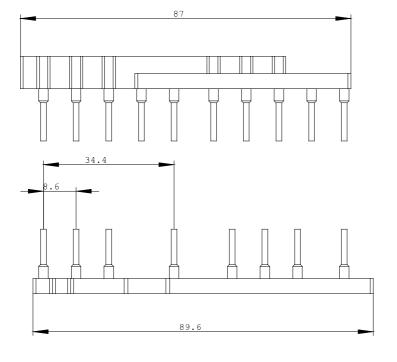

## **SIEMENS**

Product data sheet 3RA2913-2AA1

WIRING KIT, SCREW ELECTRICAL AND MECHANICAL, INCL. MECH. INTERLOCK, FOR REVERS. STARTERS, SIZE S00

| General technical data:       |                                                  |  |
|-------------------------------|--------------------------------------------------|--|
| product brand name            | SIRIUS                                           |  |
| product designation           | Mounting kit                                     |  |
| Size of the contactor         | S00                                              |  |
| Design of the product         | Reversing contactor assembly S00, screw terminal |  |
| Acceptability for application | Reversing starter kit                            |  |

| Installation/mounting/dimensions: |    |              |  |
|-----------------------------------|----|--------------|--|
| Type of mounting                  |    | screw fixing |  |
| Height                            | mm | 8.5          |  |