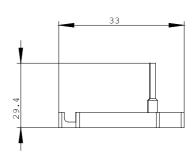

| Installation/mounting/dimensions: |    |              |  |
|-----------------------------------|----|--------------|--|
| Type of mounting                  |    | screw fixing |  |
| Height                            | mm | 8.5          |  |