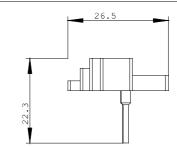

## **SIEMENS**

Product data sheet 3RA2913-2AA1

WIRING KIT, SCREW ELECTRICAL AND MECHANICAL, INCL. MECH. INTERLOCK, FOR REVERS. STARTERS, SIZE S00

| General technical data:       |                                                  |  |
|-------------------------------|--------------------------------------------------|--|
| product brand name            | SIRIUS                                           |  |
| product designation           | Mounting kit                                     |  |
| Size of the contactor         | S00                                              |  |
| Design of the product         | Reversing contactor assembly S00, screw terminal |  |
| Acceptability for application | Reversing starter kit                            |  |

| Installation/mounting/dimensions: |    |              |  |
|-----------------------------------|----|--------------|--|
| Type of mounting                  |    | screw fixing |  |
| Height                            | mm | 8.5          |  |