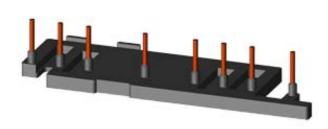

## **SIEMENS**

Product data sheet 3RA2913-2AA1

WIRING KIT, SCREW ELECTRICAL AND MECHANICAL, INCL. MECH. INTERLOCK, FOR REVERS. STARTERS, SIZE S00

| General technical data:       |                                                  |  |
|-------------------------------|--------------------------------------------------|--|
| product brand name            | SIRIUS                                           |  |
| product designation           | Mounting kit                                     |  |
| Size of the contactor         | S00                                              |  |
| Design of the product         | Reversing contactor assembly S00, screw terminal |  |
| Acceptability for application | Reversing starter kit                            |  |