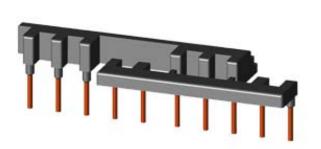

## **SIEMENS**

Product data sheet 3RA2913-2AA1

WIRING KIT, SCREW ELECTRICAL AND MECHANICAL, INCL. MECH. INTERLOCK, FOR REVERS. STARTERS, SIZE S00

| General technical data:       |                                                  |  |
|-------------------------------|--------------------------------------------------|--|
| product brand name            | SIRIUS                                           |  |
| product designation           | Mounting kit                                     |  |
| Size of the contactor         | S00                                              |  |
| Design of the product         | Reversing contactor assembly S00, screw terminal |  |
| Acceptability for application | Reversing starter kit                            |  |