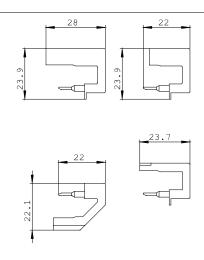

# **SIEMENS**

Product data sheet 3RA2913-2BB2

WIRING KIT, SPRING-LOADED ELECTRICAL AND MECHANICAL, INCL. MECH. INTERLOCK, FOR WYE-DELTA STARTER, SIZE S00

| General technical data:       |                                            |  |
|-------------------------------|--------------------------------------------|--|
| product brand name            | SIRIUS                                     |  |
| product designation           | Mounting kit                               |  |
| Size of the contactor         | S00                                        |  |
| Design of the product         | YD combination S00, spring-loaded terminal |  |
| Acceptability for application | YD starter kit                             |  |

| Installation/mounting/dimensions: |    |         |
|-----------------------------------|----|---------|
| Type of mounting                  |    | clip-on |
| Height                            | mm | 4.1     |
| Depth                             | mm | 9.8     |