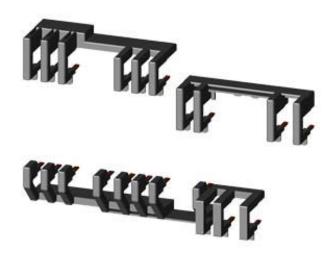

# **SIEMENS**

Product data sheet 3RA2913-2BB2

WIRING KIT, SPRING-LOADED ELECTRICAL AND MECHANICAL, INCL. MECH. INTERLOCK, FOR WYE-DELTA STARTER, SIZE S00

| General technical data:       |                                            |  |
|-------------------------------|--------------------------------------------|--|
| product brand name            | SIRIUS                                     |  |
| product designation           | Mounting kit                               |  |
| Size of the contactor         | S00                                        |  |
| Design of the product         | YD combination S00, spring-loaded terminal |  |
| Acceptability for application | YD starter kit                             |  |