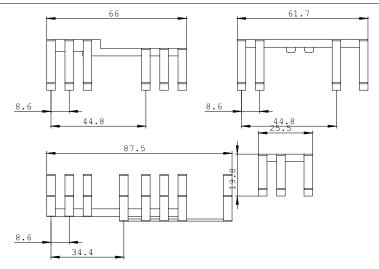

# **SIEMENS**

Product data sheet 3RA2913-2BB2

WIRING KIT, SPRING-LOADED ELECTRICAL AND MECHANICAL, INCL. MECH. INTERLOCK, FOR WYE-DELTA STARTER, SIZE S00

| General technical data:       |                                            |  |
|-------------------------------|--------------------------------------------|--|
| product brand name            | SIRIUS                                     |  |
| product designation           | Mounting kit                               |  |
| Size of the contactor         | S00                                        |  |
| Design of the product         | YD combination S00, spring-loaded terminal |  |
| Acceptability for application | YD starter kit                             |  |

| Installation/mounting/dimensions: |    |         |
|-----------------------------------|----|---------|
| Type of mounting                  |    | clip-on |
| Height                            | mm | 4.1     |
| Depth                             | mm | 9.8     |