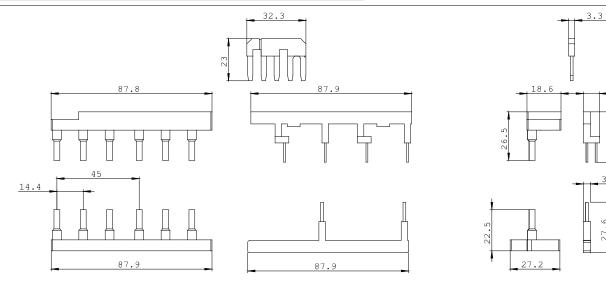

# **SIEMENS**

Product data sheet 3RA2923-2BB1

WIRING KIT, SCREW ELECTRICAL AND MECHANICAL, INCL. MECH. INTERLOCK, FOR WYE-DELTA STARTER, SIZE S0

| General technical data:       |                                                 |  |
|-------------------------------|-------------------------------------------------|--|
| product brand name            | SIRIUS                                          |  |
| product designation           | wiring module YD contactors S0, screw terminals |  |
| Size of the circuit-breaker   | S0                                              |  |
| Size of the contactor         | S0                                              |  |
| Design of the product         | actuating voltage contactor: AC and DC          |  |
| Acceptability for application | YD starter kit                                  |  |

| Installation/mounting/dimensions: |    |              |  |
|-----------------------------------|----|--------------|--|
| Type of mounting                  |    | screw fixing |  |
| Height                            | mm | 10           |  |