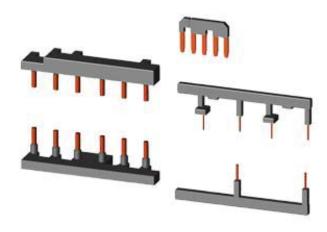

# **SIEMENS**

Product data sheet 3RA2923-2BB1

WIRING KIT, SCREW ELECTRICAL AND MECHANICAL, INCL. MECH. INTERLOCK, FOR WYE-DELTA STARTER, SIZE S0

| General technical data:       |                                                 |  |
|-------------------------------|-------------------------------------------------|--|
| product brand name            | SIRIUS                                          |  |
| product designation           | wiring module YD contactors S0, screw terminals |  |
| Size of the circuit-breaker   | S0                                              |  |
| Size of the contactor         | S0                                              |  |
| Design of the product         | actuating voltage contactor: AC and DC          |  |
| Acceptability for application | YD starter kit                                  |  |